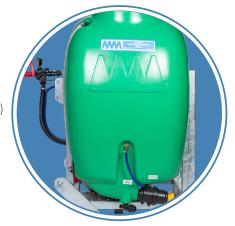

## Sprayer: 600 Liter 3 Point Herb

The **600 L GP-T** is the perfect solution for those who need to treat their covered pergola crops with the possibility to set it up according to their own working needs. These machines are conceived for weed control and treatments with products for the phytosanitary protection in vineyards, olive groves and orchards of different sizes, and on open-air crops. Thanks to it's versatility it is possible to connect different accessories, such as: mechanical or hydraulic booms, inter-row booms, spraying booms, hose reels, lances, spray guns, root feeders, etc.

The sophisticated and compact design allows for easy handling and operation in very small spaces. All the tanks (main tank, hand wash tank and system washing tank) are completely integrated in the machine and rounded to avoid any damage to branches and buds.

## Features:

- Powder coated steel tubular frame
- Three-point linkage (with 22/28 mm pivots)
- 600 L polyethylene total drain tank with hinged lid and level scale
- Hand washing tank
- Suction filter with valve
- Remote pressure regulator
- Anti-pollution ejector
- Equipped with rear guides to apply accessories, in order to adjust their height or to used different accessories at the same time.
- Delivered with standard Annovi Reverberi high pressure pumps 11-28 GPM (40-105 l/m) 580-725 PSI (40-50 bar)
- Alternatively equipped with low-pressure pumps in combination with accessories for weed control. 18-42 GPM (70-160 l/m) 290 psi (20 bar)