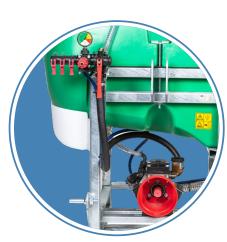

## Features:

- Powder coated steel tubular frame
- Three-point linkage (with 22/28 mm pivots)
- 600 L polyethylene total drain tank with hinged lid and level scale
- Hand washing tank
- Suction filter with valve
- Remote pressure regulator
- Anti-pollution ejector
- Equipped with rear guides to apply accessories, in order to adjust their height or to used different accessories at the same time.
- Delivered with standard Annovi Reverberi high pressure pumps 11-28 GPM (40-105 l/m) 580-725 PSI (40-50 bar)
- Alternatively equipped with low-pressure pumps in combination with accessories for weed control. 18-42 GPM (70-160 l/m) 290 psi (20 bar)