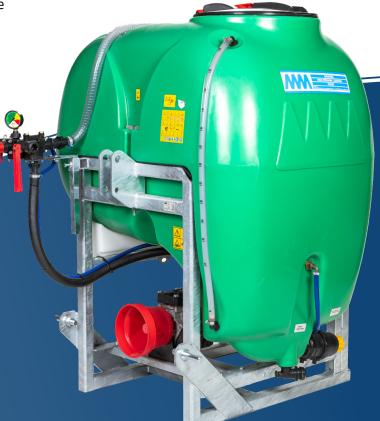

## Sprayer: 600 Liter 3 Point Herb

The **600 L GP-T** is the perfect solution for those who need to treat their covered pergola crops with the possibility to set it up according to their own working needs. These machines are conceived for weed control and treatments with products for the phytosanitary protection in vineyards, olive groves and orchards of different sizes, and on open-air crops. Thanks to it's versatility it is possible to connect different accessories, such as: mechanical or hydraulic booms, inter-row booms, spraying booms, hose reels, lances, spray guns, root feeders, etc.

## Features:

- Powder coated steel tubular frame
- Three-point linkage (with 22/28 mm pivots)
- 600 L polyethylene total drain tank with hinged lid and level scale
- Hand washing tank
- Suction filter with valve
- Remote pressure regulator
- Anti-pollution ejector
- Equipped with rear guides to apply accessories, in order to adjust their height or to used different accessories at the same time.
- Delivered with standard Annovi Reverberi high pressure pumps 11-28 GPM (40-105 l/m) 580-725 PSI (40-50 bar)
- Alternatively equipped with low-pressure pumps in combination with accessories for weed control. 18-42 GPM (70-160 l/m) 290 psi (20 bar)

## Sprayer: 600 Liter 3 Point Herb

| 600 Liter 3 Point Herb |                  |
|------------------------|------------------|
| Dry Weight             | 254 lbs / 115 kg |
| Length                 | 35" / 90 cm      |
| Width                  | 47" / 120 cm     |
| Height                 | 49" / 125 cm     |
| Capacity               | 106 Gal / 600 L  |
| Pump                   |                  |
| Model                  | AR 115 bp        |
| Power for Pump         | 5.5 hp           |
| Controller             | ECM 4 Ways       |